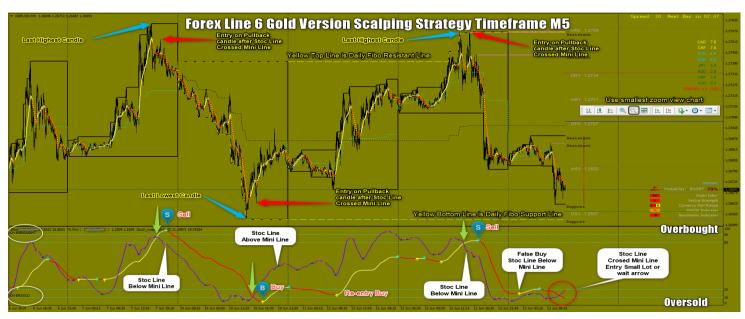

## FOREX LINE 6 GOLD VERSION SCALPING STRATEGY TIMEFRAME M5

## FOREX LINE M5 SCALPING - SELL TOP BUY BOTTOM

- THIS STRATEGY IS FOR TRADING ON TIMEFRAME M5 BY USING FOREX LINE V6 GOLD VERSION TEMPLATE M5
- Use smallest chart view to for this template in order to get accurate forex line signals HOW TO ENTRY BUY USING M5 TEMPLATE SCALPING
- MAKESURE MINI LINE AT OVERSOLD ZONE BELOW LINE LEVEL '10' & '20'
- MAKESURE STOC LINE IS ALREADY CROSSED AND ABOVE MINI LINE
- SMALL LOTS ENTRY ON PULLBACK CANDLE OR CANDLE RETEST DAILY SUPPORT LINE IF STOC LINE ABOVE MINI LINE
- BIG LOTS ENTRY IF MINI LINE ARROW COME OUT BELOW LINE LEVEL '10'
- NO STOP LOSS NEEDED BUT EXIT IF STOC LINE GOING BELOW MINI LINE OR NEXT ARROW COME OUT
- sell arrow at oversold zone is a fake arrow signal can hold and re-entry buy on next buy arrow HOW TO ENTRY SELL USING M5 TEMPLATE SCALPING
- MAKESURE MINI LINE AT OVERBOUGHT ZONE ABOVE LINE LEVEL '90' & '80'
- MAKESURE STOC LINE IS ALREADY CROSSED AND BELOW MINI LINE
- SMALL LOTS ENTRY ON PULLBACK CANDLE OR CANDLE RETEST DAILY RESISTANT LINE IF STOC LINE ALREADY BELOW MINI LINE
- BIG LOTS ENTRY IF MINI LINE ARROW COME OUT ABOVE LINE LEVEL '90'
- NO STOP LOSS NEEDED BUT EXIT IF STOC LINE GOING ABOVE MINI LINE OR NEXT ARROW COME OUT
- BUY ARROW AT OVERSOLD ZONE IS A FAKE ARROW SIGNAL CAN HOLD AND RE-ENTRY SELL ON NEXT SELL ARROW