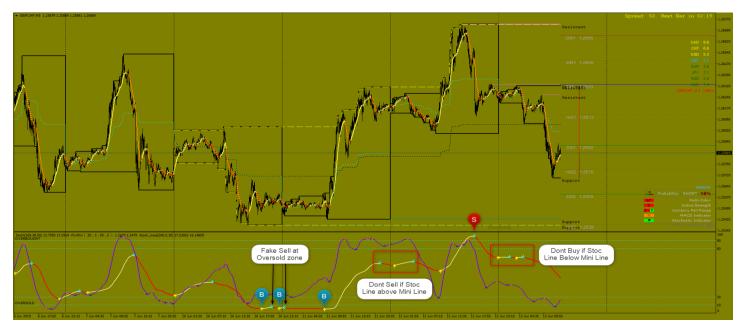

## FOREX LINE M5 SCALPING - SELL TOP BUY BOTTOM

- THIS STRATEGY IS FOR TRADING ON TIMEFRAME M5 BY USING FOREX LINE V6 GOLD VERSION TEMPLATE M5
- Use smallest chart view to for this template in order to get accurate forex line signals HOW TO ENTRY BUY USING M5 TEMPLATE SCALPING
- MAKESURE MINI LINE AT OVERSOLD ZONE BELOW LINE LEVEL '10' & '20'
- MAKESURE STOC LINE IS ALREADY CROSSED AND ABOVE MINI LINE
- SMALL LOTS ENTRY ON PULLBACK CANDLE OR CANDLE RETEST DAILY SUPPORT LINE IF STOC LINE ABOVE MINI LINE
- BIG LOTS ENTRY IF MINI LINE ARROW COME OUT BELOW LINE LEVEL '10'
- NO STOP LOSS NEEDED BUT EXIT IF STOC LINE GOING BELOW MINI LINE OR NEXT ARROW COME OUT
- sell arrow at oversold zone is a fake arrow signal can hold and re-entry buy on next buy arrow HOW TO ENTRY SELL USING M5 TEMPLATE SCALPING
- MAKESURE MINI LINE AT OVERBOUGHT ZONE ABOVE LINE LEVEL '90' & '80'
- MAKESURE STOC LINE IS ALREADY CROSSED AND BELOW MINI LINE
- SMALL LOTS ENTRY ON PULLBACK CANDLE OR CANDLE RETEST DAILY RESISTANT LINE IF STOC LINE ALREADY BELOW MINI LINE
- BIG LOTS ENTRY IF MINI LINE ARROW COME OUT ABOVE LINE LEVEL '90'
- NO STOP LOSS NEEDED BUT EXIT IF STOC LINE GOING ABOVE MINI LINE OR NEXT ARROW COME OUT
- BUY ARROW AT OVERSOLD ZONE IS A FAKE ARROW SIGNAL CAN HOLD AND RE-ENTRY SELL ON NEXT SELL ARROW